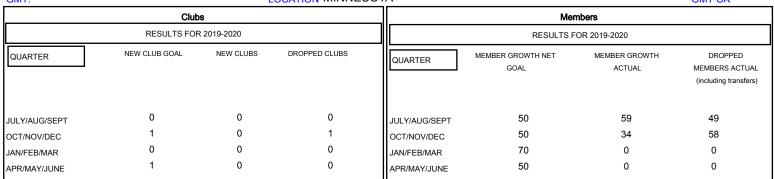

## GOALS AND ACTUAL MEMBERS CUMULATIVE

| -■- MEMBER GROWTH NET GOAL        |
|-----------------------------------|
| - ● - MEMBER GROWTH ACTUAL        |
| - ▲ - LAST YEAR MEMBERSHIP ACTUAL |
|                                   |
|                                   |
|                                   |