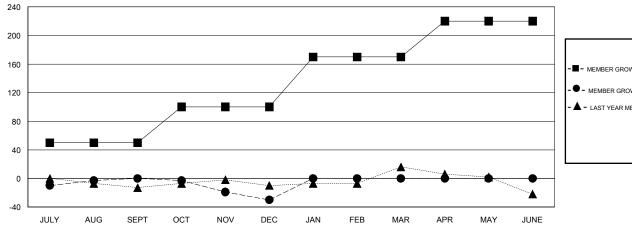

Results as of: 12/31/2019

| DROPPED CLUBS: 1 |     |
|------------------|-----|
| DROPPED MEMBERS  |     |
| DECEASED         | 12  |
| CLUB CANCELLED   | 2   |
| OTHER            | 93  |
| TOTAL            | 107 |